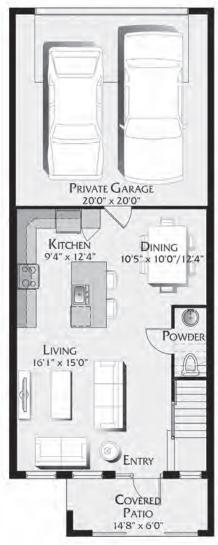

## **ESCALA**

## 3 Bedrooms, 2 1/2 Baths, 2-Car Garage

FIRST FLOOR

| First Floor     | 581   |
|-----------------|-------|
| Second Floor    | 962   |
| Total - Living  | 1,543 |
| Garage          | 430   |
| Covered Porch   | 90    |
| Covered Balcony | 90    |
| Total           | 2,153 |