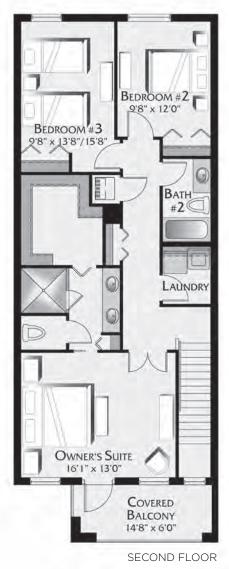

## **ESCALA**

## 3 Bedrooms, 2 1/2 Baths, 2-Car Garage

FIRST FLOOR

| First Floor     | 581   |
|-----------------|-------|
| Second Floor    | 962   |
| Total - Living  | 1,543 |
| Garage          | 430   |
| Covered Porch   | 90    |
| Covered Balcony | 90    |
| Total           | 2,153 |