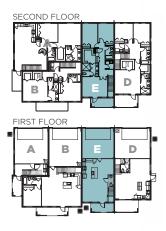

## **ESCALA**

## 3 Bedrooms, 2 1/2 Baths, 2-Car Garage

FIRST FLOOR

| First Floor     | 581   |
|-----------------|-------|
| Second Floor    | 962   |
| Total - Living  | 1,543 |
| Garage          | 430   |
| Covered Porch   | 90    |
| Covered Balcony | 90    |
| Total           | 2,153 |